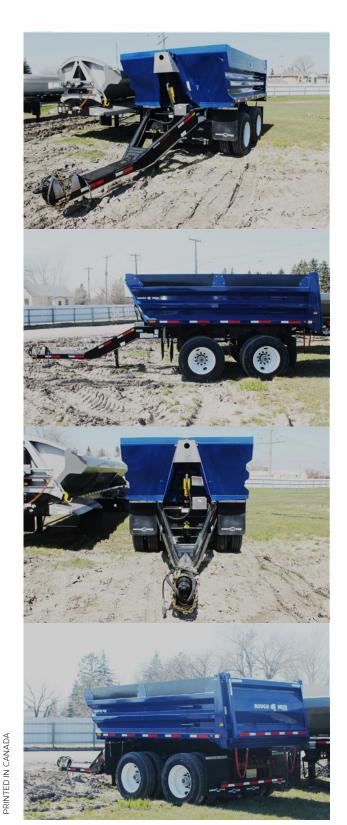

# TANDEM SQUARE BODY PUP R140SP

## TANDEM PONY PUP R140SP

#### Chassis

- QT100 fabricated frame
- Post style landing gear
- · Drop down tube style bumper

#### **Body Structure**

- 18 cubic yards capacity (level)
- · All body sheets made from Strenx material
- Hyva 7-4-157 Hoist
- · Aluminum tarp arms
- · Mesh or vinyl tarp

#### Lights

Truck-lite<sup>™</sup> LED with sealed wiring harness

#### Paint

- Fully sandblasted
- · PPG Delfleet Essential primer & paint
- · Custom colour options and finishes available

### **OPTIONS**

- · Sealed tailgate
- · Hydraulic high lift tailgate
- Electric tarp kit
- Aluminum Wheels
- Made with genuine Hardox<sup>™</sup> 450

Authorized Roughneck Trailers Dealer

All information specifications and illustrations made in this brochure by Rough Nock Trailers is based on the latest product information at time of publication and are for information purposes only and completely without obligation Rough Neck Trailers reserves the right to make changes at any time without notice or liability to products described and/or illustrated hereas.