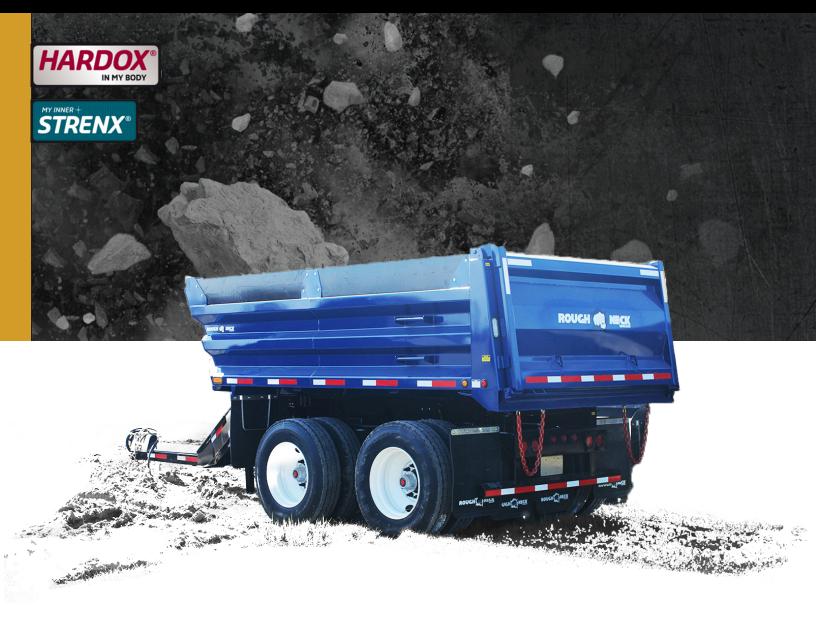

# TANDEM SQUARE BODY PUP R140SP

## TANDEM PONY PUP R140SP

#### Chassis

- QT100 fabricated frame
- Post style landing gear
- · Drop down tube style bumper

#### **Body Structure**

- 18 cubic yards capacity (level)
- · All body sheets made from Strenx material
- Hyva 7-4-157 Hoist
- · Aluminum tarp arms
- · Mesh or vinyl tarp

#### Lights

Truck-lite<sup>™</sup> LED with sealed wiring harness

#### Paint

- Fully sandblasted
- · PPG Delfleet Essential primer & paint
- · Custom colour options and finishes available

### **OPTIONS**

- · Sealed tailgate
- · Hydraulic high lift tailgate
- Electric tarp kit
- Aluminum Wheels
- Made with genuine Hardox<sup>™</sup> 450

Authorized Roughneck Trailers Dealer

All information specifications and illustrations made in this brochure by Rough Nock Trailers is based on the latest product information at time of publication and are for information purposes only and completely without obligation Rough Neck Trailers reserves the right to make changes at any time without notice or liability to products described and/or illustrated hereas.