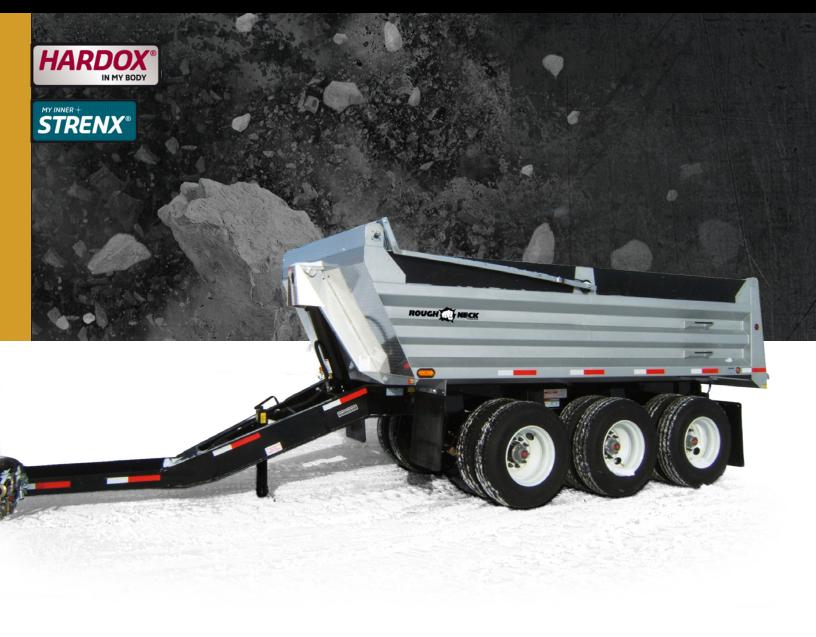

# TRIDEM SQUARE BODY PUP R170SP

## TRIDEM PONY PUP

#### Chassis

- QT100 fabricated frame
- Post style landing gear
- Drop down tube style bumper

#### **Body Structure**

- 18 cubic yards capacity (level)
- · All body sheets made from Strenx material
- Hyva 7-4-157 Hoist
- · Aluminum tarp arms
- · Mesh or vinyl tarp

#### Lights

Truck-lite<sup>™</sup> LED with sealed wiring harness

#### Paint

- Fully sandblasted
- · PPG Delfleet Essential primer & paint
- · Custom colour options and finishes available

### **OPTIONS**

- · Sealed tailgate
- · Hydraulic high lift tailgate
- Electric tarp kit
- Aluminum Wheels
- Made with genuine Hardox<sup>™</sup> 450

Authorized Roughneck Trailers Dealer