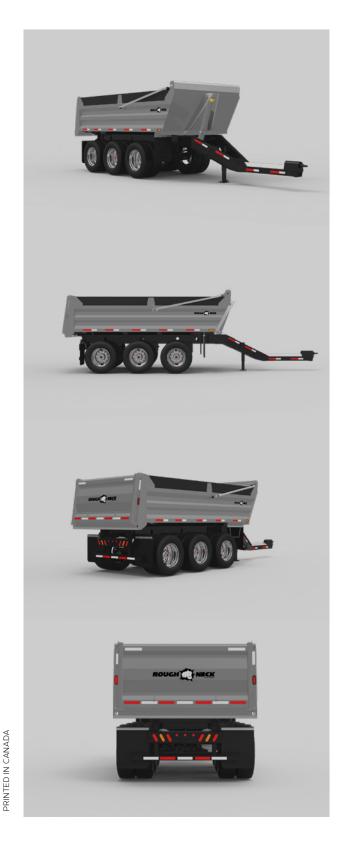

# TRIDEM SQUARE BODY PUP R170SP

## TRIDEM PONY PUP

#### Chassis

- QT100 fabricated frame
- Post style landing gear
- Drop down tube style bumper

#### **Body Structure**

- 18 cubic yards capacity (level)
- · All body sheets made from Strenx material
- Hyva 7-4-157 Hoist
- · Aluminum tarp arms
- · Mesh or vinyl tarp