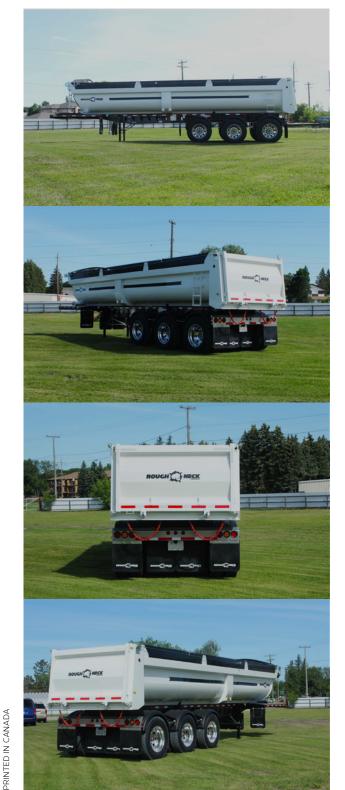

# TRIDEM END DUMP R350RE-DF

### Chassis

- · QT100 fabricated frame
- Side signal lights
- Post style landing gear
- Aluminum light bar
- 25,000lbs axles
- · Hendrickson air ride

### **Body Structure**

- 37.5 cubic yards capacity (level)
- · All body sheets made from Strenx material
- · Radius tub design