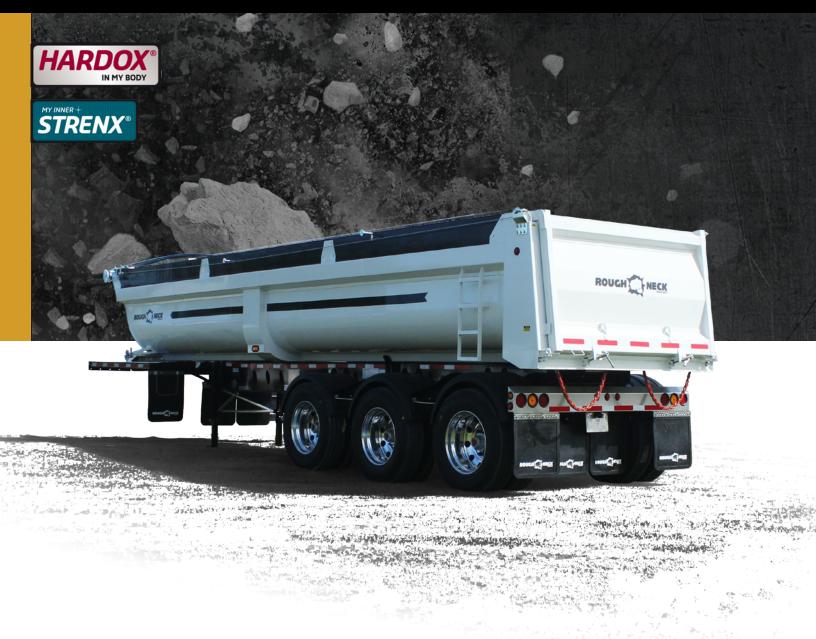

# TRIDEM END DUMP R350RE-DF

### Chassis

- · QT100 fabricated frame
- Side signal lights
- Post style landing gear
- Aluminum light bar
- 25,000lbs axles
- · Hendrickson air ride

### **Body Structure**

- 37.5 cubic yards capacity (level)
- · All body sheets made from Strenx material
- · Radius tub design

### Lights

Truck-lite™ LED with sealed wiring harness

### Paint

- Fully sandblasted
- · PPG Delfleet Essential primer & paint
- · Custom colour options and finishes available