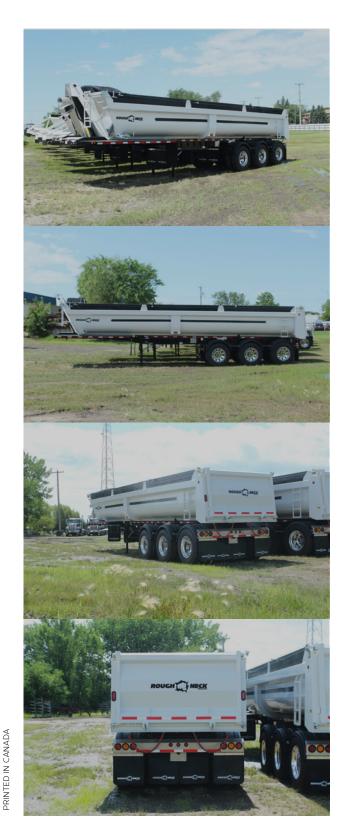

#### Chassis

- QT100 fabricated frame
- Side signal lights
- Post style landing gear
- Aluminum light bar
- 25,000lbs axles
- Hendrickson air ride

#### **Body Structure**

- 41.8 cubic yards capacity (level)
- All body sheets made from Strenx material
- Radius tub design

#### Lights

Truck-lite<sup>™</sup> LED with sealed wiring harness

#### Paint

- Fully sandblasted
- PPG Delfleet Essential primer & paint
- Custom colour options and finishes available