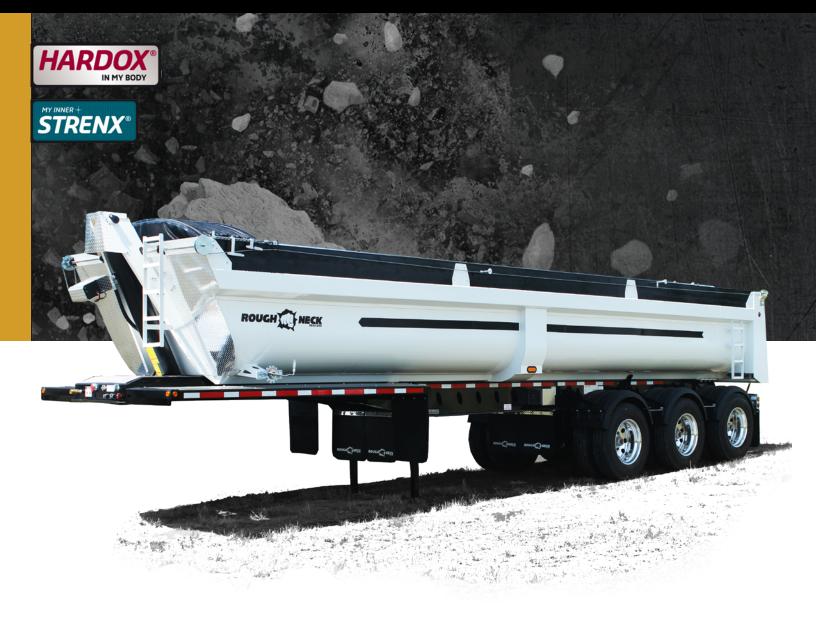

#### Chassis

- QT100 fabricated frame
- Side signal lights
- Post style landing gear
- Aluminum light bar
- 25,000lbs axles
- Hendrickson air ride

#### **Body Structure**

- 41.8 cubic yards capacity (level)
- All body sheets made from Strenx material
- Radius tub design

#### Lights

Truck-lite<sup>™</sup> LED with sealed wiring harness

#### Paint

- Fully sandblasted
- PPG Delfleet Essential primer & paint
- Custom colour options and finishes available