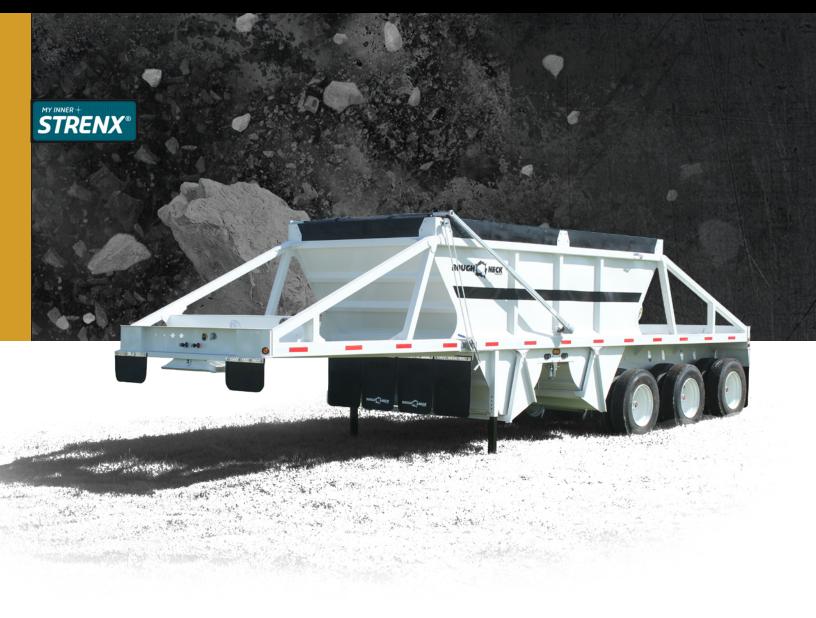

# TRIDEM BELLY DUMP R380BCG

# **TRIDEM BELLY DUMP**

# R380BCG

### Chassis

- QT100 fabricated frame
- Side signal lights
- Post style landing gear

#### **Body Structure**

- 27 cubic yards capacity (level)
- Gate openings 22" X 92.5"
- · All body sheets made from Strenx material
- · Shed plates
- Fully customizable range of gate & hopper thicknesses available

#### Lights

• Truck-lite<sup>™</sup> LED with sealed wiring harness

#### Paint

- Fully sandblasted
- · PPG Delfleet Essential primer & paint
- · Custom colour options and finishes available