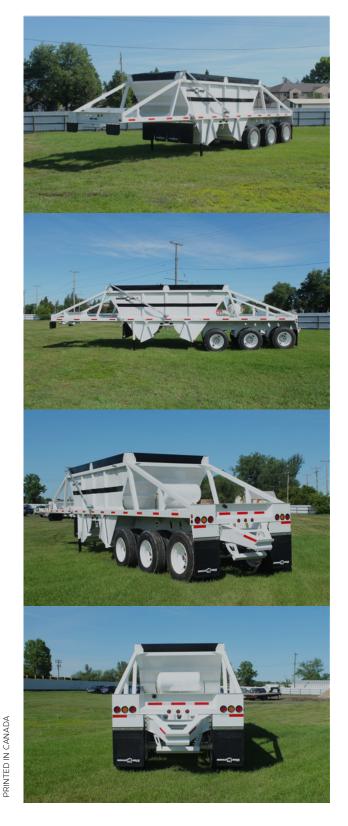

# TRIDEM BELLY DUMP R380BCG

# **TRIDEM BELLY DUMP**

# R380BCG

### Chassis

- QT100 fabricated frame
- Side signal lights
- Post style landing gear

#### **Body Structure**

- 27 cubic yards capacity (level)
- Gate openings 22" X 92.5"
- · All body sheets made from Strenx material
- · Shed plates
- Fully customizable range of gate & hopper thicknesses available

#### Lights

• Truck-lite<sup>™</sup> LED with sealed wiring harness

#### Paint

- Fully sandblasted
- · PPG Delfleet Essential primer & paint
- · Custom colour options and finishes available