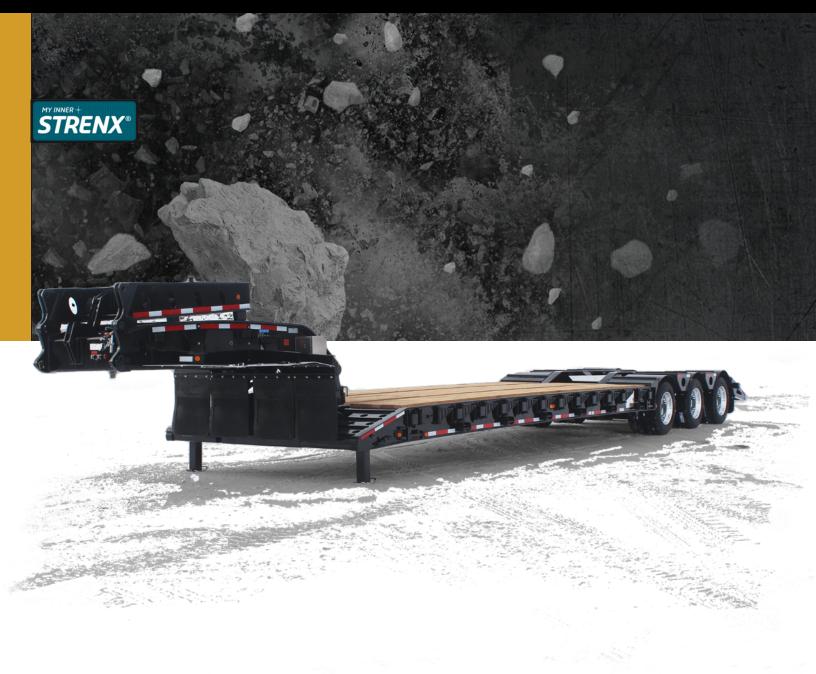

# TRIDEM HYDRAULIC DETACH R550HD9

# **HYDRAULIC DETACH**

## R550HD9

#### Chassis

- GVWR 55 ton capacity
- QT100 fabricated frame
- Hydraulic actuated arm assembly to support detached gooseneck
- · Automatic slack adjusters and parking brakes
- Honda<sup>™</sup> electric-start 13hp power pack in gooseneck
- Flip over neck extension jeep compatible
- Chain pockets opposite each crossmember
- · Swing-out wide load lights at front & rear
- Hardwood decking provides durability and moisture resistance
- 10" main deck cylinders
- · Dunnage tray above axles