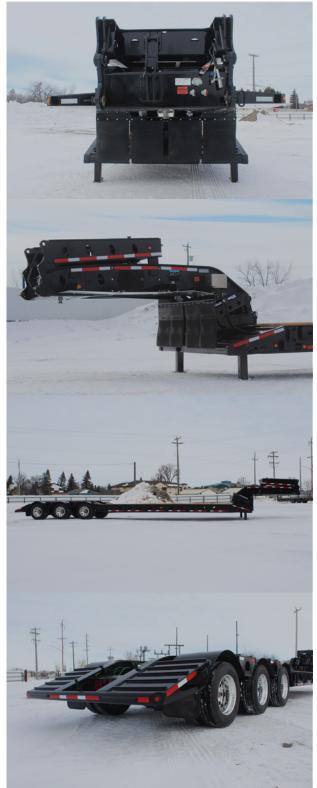

#### Chassis

- GVWR 55 ton capacity
- QT100 fabricated frame
- Hydraulic actuated arm assembly to support detached gooseneck
- · Automatic slack adjusters and parking brakes
- Honda<sup>™</sup> electric-start 13hp power pack in gooseneck
- Flip over neck extension jeep compatible
- Chain pockets opposite each crossmember
- · Swing-out wide load lights at front & rear
- Hardwood decking provides durability and moisture resistance
- 10" main deck cylinders
- · Dunnage tray above axles

#### Lights

• Truck-lite<sup>™</sup> LED with integrated wiring harness

#### Paint

- · Fully sandblasted
- PPG Delfleet Essential primer & paint
- Custom colour options and finishes available

## **OPTIONS**

- Lift axle(s) (with or without auto-sensing ability)
- Aluminum Wheels
- Backup alarm
- Various winch configurations
- Deck Dimensions 24'-26"
- Gooseneck Extension
- "D" Rings on main deck
- Strobe lights at rear
- · Wide load sign holder
- · Prep for fish mouth booster