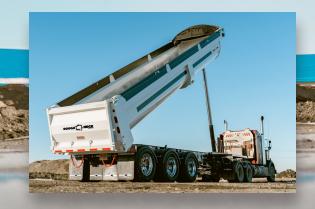

# **R350RE-DF FULL FRAME**

Roughneck's Full Frame End Dump trailers are engineered with a drop frame design and lower tipping hinge to provide increased stability while unloading.

Our Full Frame End Dump lineup meets North America's diverse provincial and state requirements. We design these trailers to meet your specific region's geographic needs, with the ability to operate in some of the most challenging terrain. Full Frame End Dumps are available in tandem, tri-axle, and quad-axle configurations.

Our Full Frame End Dumps are manufactured in Canada using premium steels, thereby reducing tare weight and optimizing payload for the long haul.