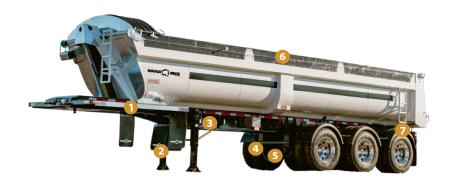

## **FEATURES**

- Aluminum front fenders and half-round poly fenders on rear (other fender options available)
- Heavy-duty 2-speed landing gear with selflevelling sand shoe
- Frame is fabricated from 100,000 psi hi-tensile premium steel
- 4. Hendrickson 30,000lb air-ride suspension
- 5. 25,000lb axles with parallel axle ends, camshaft tubes, and dust shields
- 6. 12" wood sideboards
- 7. 18" radius body profile

- 1. L.E.D. tail and marker lamps
- 2. Sherwin Williams Epoxy Primer and Top Coat available in standard colours black, white, and silver with custom colours available
- 3. Top hinge tailgate
- 4. Spread chains
- 5. Asphalt bumper
- **6.** Aluminum taillight bars