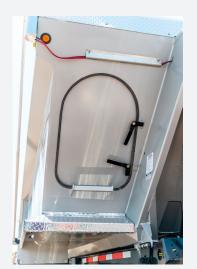

## **OPTIONS**

Front Access Door

## Body:

- 1. Material: High tensile steel 100XF or Hardox® 450
- 2. Body thickness: 3/16", 1/4" & 1/2"
- 3. Body radius: 4" (square body design)
- 4. Sidewall height: 60"
- 5. Front access door
- 6. UHMW body liner available in 1/4" & 3/8" thickness
- Vibrator