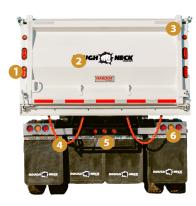

## **FEATURES**

- Aluminum front fenders and half-round poly fenders on rear (other fender options available)
- Heavy-duty 2-speed landing gear with selflevelling sand shoe
- Frame is fabricated from 100,000 psi hi-tensile premium steel
- 4. Hendrickson 30,000lb air-ride suspension
- 5. 25,000lb axles with parallel axle ends, camshaft tubes, and dust shields
- 6. 12" wood sideboards
- 7. 18" radius body profile

- 1. L.E.D. tail and marker lamps
- 2. Sherwin Williams Epoxy Primer and Top Coat available in standard colours black, white, and silver with custom colours available
- 3. Top hinge tailgate
- 4. Spread chains
- 5. Asphalt bumper
- **6.** Aluminum taillight bars