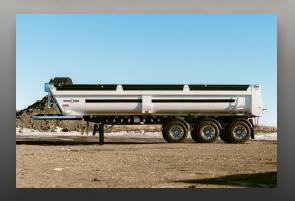

# **R350RE-DF FULL FRAME**

Roughneck's Full Frame End Dump trailers are engineered with a drop frame design and lower tipping hinge to provide increased stability while unloading.

Our Full Frame End Dump lineup meets North America's diverse provincial and state requirements. We design these trailers to meet your specific region's geographic needs, with the ability to operate in some of the most challenging terrain. Full Frame End Dumps are available in tandem, tri-axle, and quad-axle configurations.

Our Full Frame End Dumps are manufactured in Canada using premium steels, thereby reducing tare weight and optimizing payload for the long haul.